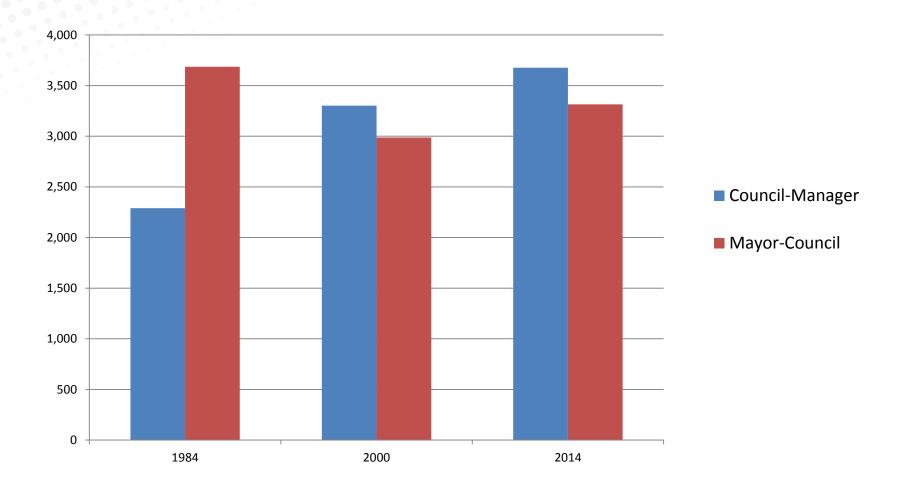

# Alabama City/County Management Association

2016 ACCMA Winter Conference January 27-29, 2016 Auburn, Alabama





# KEY ISSUES IN 2015-2016









## 10,000+ Members







#### Who are our members?



- Local government Full
- Students & Interns
- Professors

- Local government Affiliate
- Life & Retired
- Other non-local government





#### Goals:

- Introduce and integrate students into local government management
- Familiarize students with ICMA members, resources, and the Code of Ethics.
- Establish connections between ICMA, schools, students, state associations, and managers.





#### Start a student chapter!

- No fees: costs are now underwritten by ICMA-RC
- Become the student chapter's management advisor
- Teach a course
- Invite student groups to facilities tours, site or training demonstrations
- Help fund student professional development (memberships, conference scholarships)



Share the benefits of belonging to IC