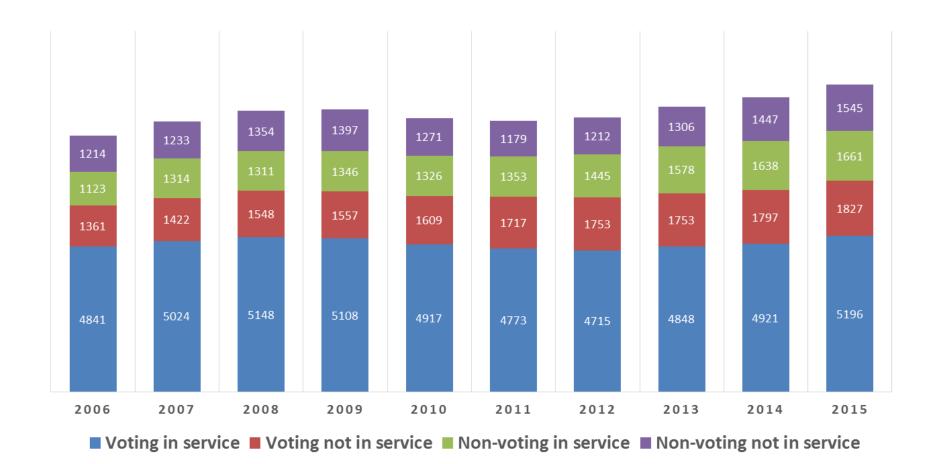

# Alabama City/County Management Association

2016 ACCMA Winter Conference January 27-29, 2016 Auburn, Alabama





# KEY ISSUES IN 2015-2016









## 10,000+ Members







#### Who are our members?



- Local government Full
- Students & Interns
- Professors

- Local government Affiliate
- Life & Retired
- Other non-local government





#### Goals:

- Introduce and integrate students into local government management
- Familiarize students with ICMA members, resources, and the Code of Ethics.
- Establish connections between ICMA, schools, students, state associations, and managers.





#### Start a student chapter!

- No fees: costs are now underwritten by ICMA-RC
- Become the student chapter's management advisor
- Teach a course
- Invite student groups to facilities tours, site or training demonstrations
- Help fund student professional development (memberships, conference scholarships)



Share the benefits of belonging to ICMA with your department