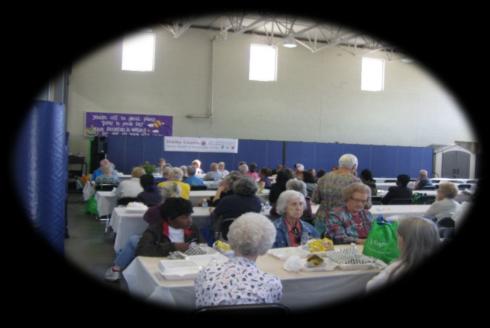

# EXPAND ANNUAL COUNTY SENIOR PICNIC

- All Seniors of Shelby County Invited
  - 55 and over Population
- Variation in our Menu
   Major Improvement
- Variation in our Entertainment
- Door Prizes

#### **Annual Senior Picnic**