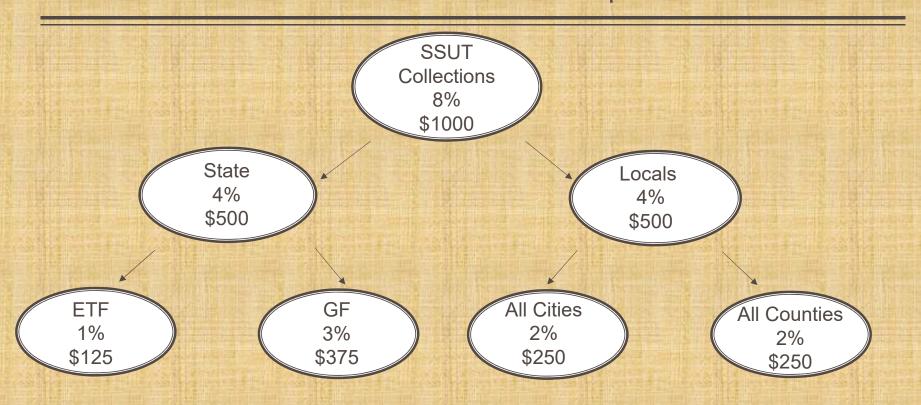

State of Alabama remains 4%

ALL Cities2%

■ ALL Counties <u>2%</u>

8%

- Locals distribution is based on 2010 Federal Census (Only State distributing on population)
- 2010 Tuscaloosa County 194,000 UA 20,000
- 2018 Tuscaloosa County 210,000 UA 38,000
- Student and Military population greatly underreported
- Prison inmates are included in City/County population
- Many locals have rates higher than 8%

### Distribution of proceeds.

- (a) Should the enactment of a national agreement for the collection of sales and use taxes from remote sellers establish a single national tax rate on such remote sales or <u>should the agreement provide for the State of Alabama to establish a single statewide rate on such remote sales, the proceeds shall be distributed as follows:</u>
- (1) One-half of such proceeds shall be distributed to the State of Alabama of which 75% shall be deposited into the General Fund, and 25% shall be deposited into the Education Trust Fund.
- (2) One-quarter shall be distributed to the governing body of the municipality in which the <u>delivery</u> is made, if the <u>delivery</u> is made into a municipality.
- (3) The remainder shall be distributed to the county governing body in the county in which the delivery is made.
- (b) The tax proceeds distributed to a municipality or county shall be expended by the governing body of the municipality or county as required and provided by law for other sales and use tax proceeds levied and collected by the county or municipality including any bonded indebtedness.