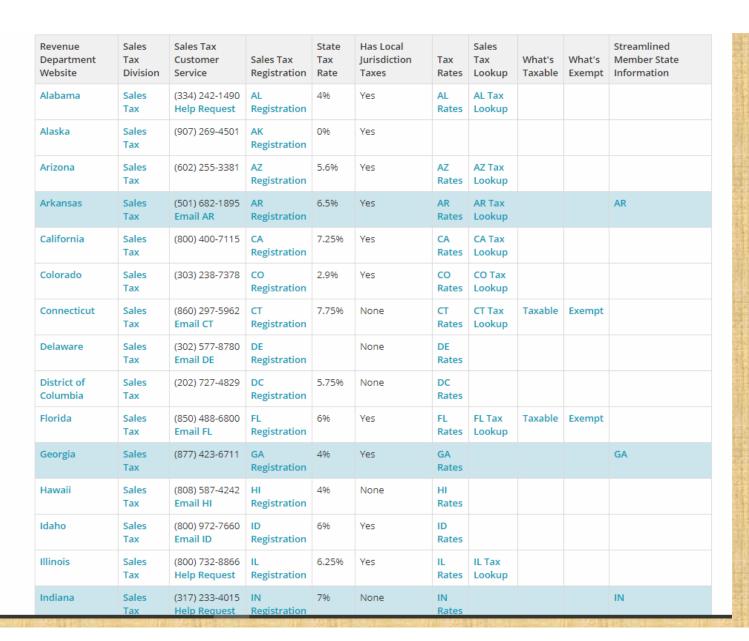

tax since U.S. Supreme Court ruling?
  - Nevada A seller must now collect and remit both state and local sales and use tax on sales made into
     Nevada
  - California Remote retailers who exceed \$100,000 or 200 separate transactions into a district taxes.
     District taxes consist sales and use taxes imposed by cities, counties, and other local jurisdictions
     added to the state base sales and use rate.
  - Arkansas Remote sellers registered for Arkansas sales or use tax must collect the applicable county and/or sale use tax
  - South Carolina out-of-state retailer who has nexus with South Carolina must collect and remit to the
     Department local sales and use tax for each local jurisdiction where its products are delivered

Complete Rules by State for Online Sales Collections



| Indiana   Sales   (37) 233-0073   Na