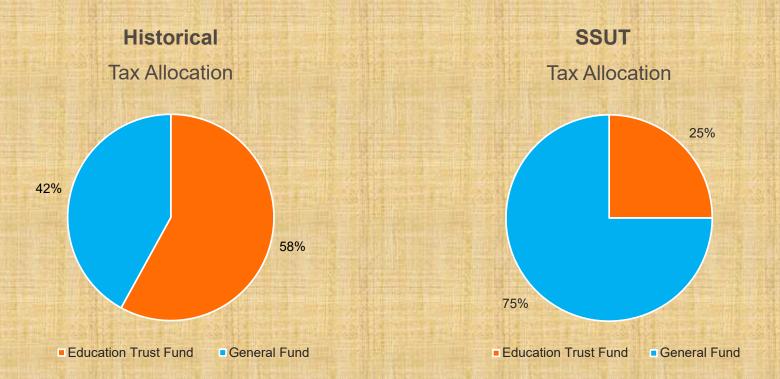

### Distribution of proceeds.

- (a) Should the enactment of a national agreement for the collection of sales and use taxes from remote sellers establish a single national tax rate on such remote sales or <u>should the agreement provide for the State of Alabama to establish a single statewide rate on such remote sales, the proceeds shall be distributed as follows:</u>
- (1) One-half of such proceeds shall be distributed to the State of Alabama of which 75% shall be deposited into the General Fund, and 25% shall be deposited into the Education Trust Fund.
- (2) One-quarter shall be distributed to the governing body of the municipality in which the <u>delivery</u> is made, if the <u>delivery</u> is made into a municipality.
- (3) The remainder shall be distributed to the county governing body in the county in which the delivery is made.
- (b) The tax proceeds distributed to a municipality or county shall be expended by the governing body of the municipality or county as required and provided by law for other sales and use tax proceeds levied and collected by the county or municipality including any bonded indebtedness.