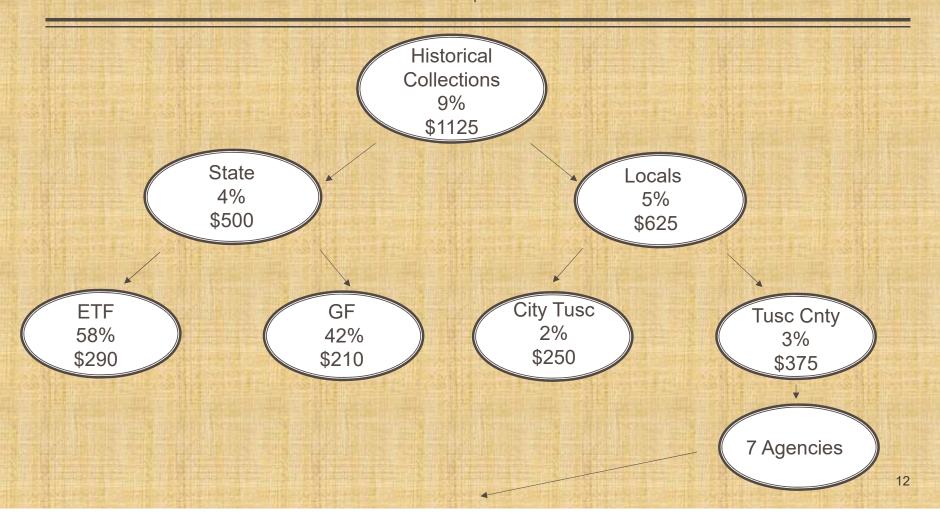

State of Alabama remains 4%

ALL Cities2%

■ ALL Counties <u>2%</u>

8%

- Locals distribution is based on 2010 Federal Census (Only State distributing on population)
- 2010 Tuscaloosa County 194,000 UA 20,000
- 2018 Tuscaloosa County 210,000 UA 38,000
- Student and Military population greatly underreported
- Prison inmates are included in City/County population
- Many locals have rates higher than 8%

### Distribution of proceeds.

- (a) Should the enactment of a national agreement for the collection of sales and use taxes from remote sellers establish a single national tax rate on such remote sales or <u>should the agreement provide for the State of Alabama to establish a single statewide rate on such remote sales, the proceeds shall be distributed as follows:</u>
- (1) One-half of such proceeds shall be distributed to the State of Alabama of which 75% shall be deposited into the General Fund, and 25% shall be deposited into the Education Trust Fund.
- (2) One-quarter shall be distributed to the governing body of the municipality in which the <u>delivery</u> is made, if the <u>delivery</u> is made into a municipality.
- (3) The remainder shall be distributed to the county governing body in the county in which the delivery is made.
- (b) The tax proceeds distributed to a municipality or county shall be expended by the governing body of the municipality or county as required and provided by law for other sales and use tax proceeds levied and collected by the county or municipality including any bonded indebtedness.