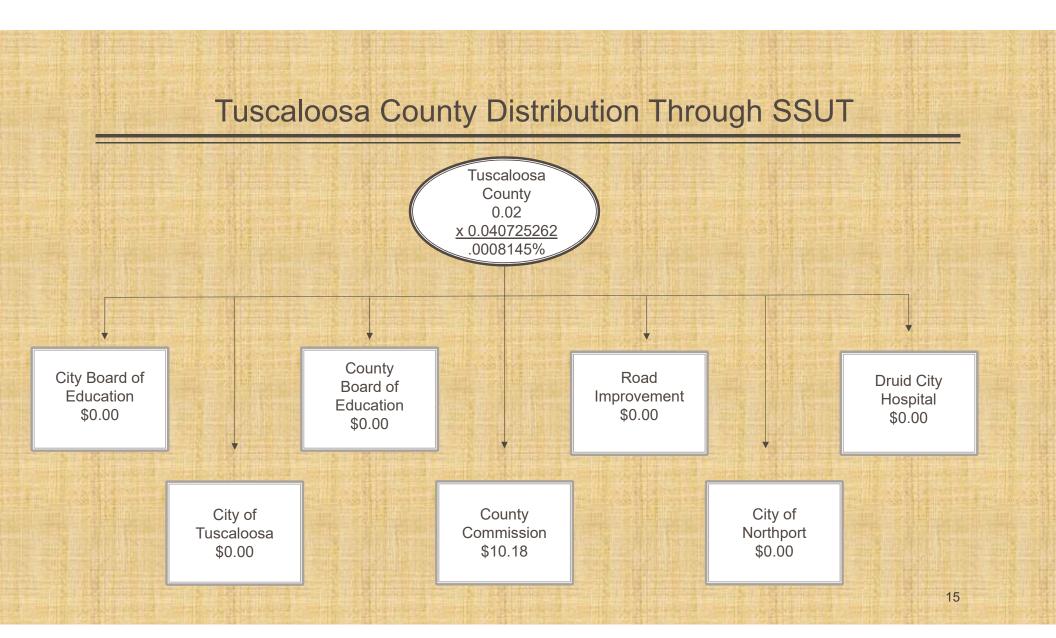

State of Alabama remains 4%

ALL Cities2%

■ ALL Counties <u>2%</u>

8%

- Locals distribution is based on 2010 Federal Census (Only State distributing on population)
- 2010 Tuscaloosa County 194,000 UA 20,000
- 2018 Tuscaloosa County 210,000 UA 38,000
- Student and Military population greatly underreported
- Prison inmates are included in City/County population
- Many locals have rates higher than 8%

### Distribution of proceeds.

- (a) Should the enactment of a national agreement for the collection of sales and use taxes from remote sellers establish a single national tax rate on such remote sales or <u>should the agreement provide for the State of Alabama to establish a single statewide rate on such remote sales, the proceeds shall be distributed as follows:</u>
- (1) One-half of such proceeds shall be distributed to the State of Alabama of which 75% shall be deposited into the General Fund, and 25% shall be deposited into the Education Trust Fund.
- (2) One-quarter shall be distributed to the governing body of the municipality in which the <u>delivery</u> is made, if the <u>delivery</u> is made into a municipality.
- (3) The remainder shall be distributed to the county governing body in the county in which the delivery is made.
- (b) The tax proceeds distributed to a municipality or county shall be expended by the governing body of the municipality or county as required and provided by law for other sales and use tax proceeds levied and collected by the county or municipality including any bonded indebtedness.