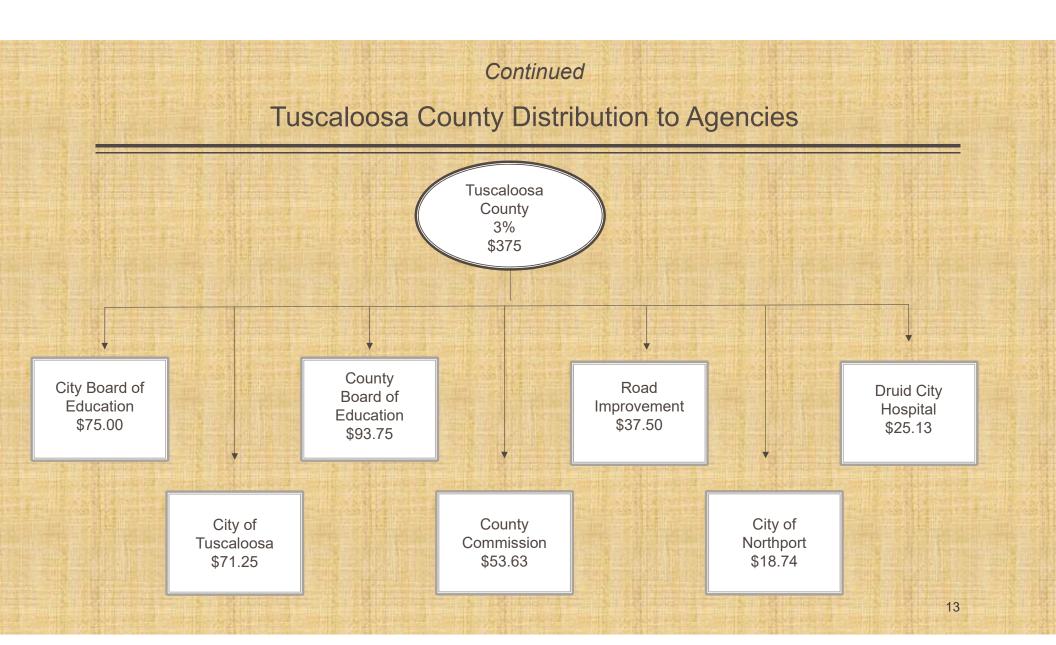

### Distribution of proceeds.

- (a) Should the enactment of a national agreement for the collection of sales and use taxes from remote sellers establish a single national tax rate on such remote sales or <u>should the agreement provide for the State of Alabama to establish a single statewide rate on such remote sales, the proceeds shall be distributed as follows:</u>
- (1) One-half of such proceeds shall be distributed to the State of Alabama of which 75% shall be deposited into the General Fund, and 25% shall be deposited into the Education Trust Fund.
- (2) One-quarter shall be distributed to the governing body of the municipality in which the <u>delivery</u> is made, if the <u>delivery</u> is made into a municipality.
- (3) The remainder shall be distributed to the county governing body in the county in which the delivery is made.
- (b) The tax proceeds distributed to a municipality or county shall be expended by the governing body of the municipality or county as required and provided by law for other sales and use tax proceeds levied and collected by the county or municipality including any bonded indebtedness.