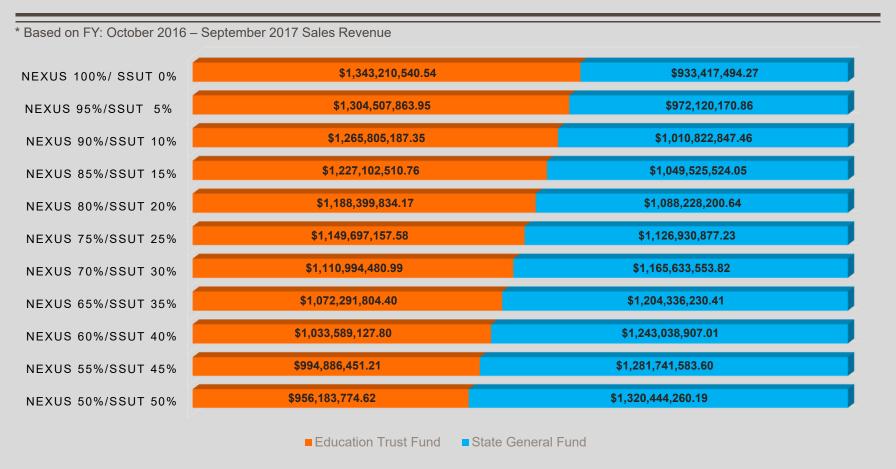

| \$ 13,090,594.00                | \$ (46,684,595.89)   |  |
| Online<br>Sales/Total<br>Retail | 8.00%                                                      |                                                          |                                            |                                 |                      |  |
| Additional Tax                  | \$ 119,550,379.78                                          |                                                          |                                            |                                 |                      |  |

# Comparison of General Fund/Education Trust Fund for Remote Sellers





Education Trust Fund is reduced (58-25) 33% for all SSUT members (Amazon, Wayfair, etc).

## **Education Trust Fund Shrinkage**



# Can Education Afford a \$38 Million LOSS

#### ETF Shrinking Due to Online Sales

| FY: OCT 1 2016 - Sep 30 2017 |                     |                             |                        |                               |
|------------------------------|---------------------|-----------------------------|------------------------|-------------------------------|
| Prior to the SSUT            | Sales Tax Collected | <b>Education Trust Fund</b> | State General Fund     |                               |
| Sales Tax                    | \$ 2,276,628,034.81 | \$<br>1,343,210,540.54      | \$<br>933,417,494.27   |                               |
| After SSUT                   |                     | Education Trust Fund        | State General Fund     | Education Trust Fund Net loss |
| Ne