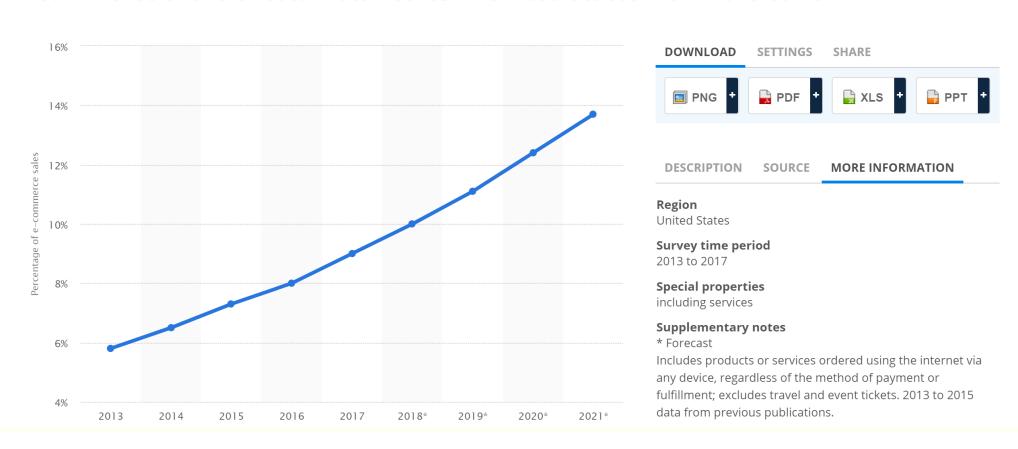

how to contact them.

There are <u>certified address database providers</u> that have taxing information by address. These provider services have been certified by the Department as accurate. Taxpayers who use these certified databases will not be liable for sales and use tax otherwise owed to the State of Colorado and state-collected municipalities, counties and special districts if the database incorrectly designates the jurisdictions to which tax is owed on the sale, storage, use or consumption of taxable tangible personal property or services. This is the "hold harmless" provision in Colorado statute.

E-Commerce > B2C E-Commerce > United States: e-commerce share of retail sales 2013-2021

< Back to search

### E-commerce share of total retail sales in United States from 2013 to 2021







Home > For Businesses > Remote Sellers > Remote Seller State Guidance

## Remote Seller Guidelines

Many states have enacted economic nexus laws that require remote sellers to collect and remit sales tax if they exceed certain thresholds. If you have a physical presence in a state, you are not a Remote Seller and are required to register in that state regardless of the amount of sales.

Are you a Remote Seller? A Remote Seller is generally a seller that sells products or services for delivery into a state in which that seller does not have a physical presence or other legal requirement to be registered other than because they exceed the state's economic nexus threshold.

If you are a remote seller and your sales of products for delivery into a state meet or exceed the threshold for a